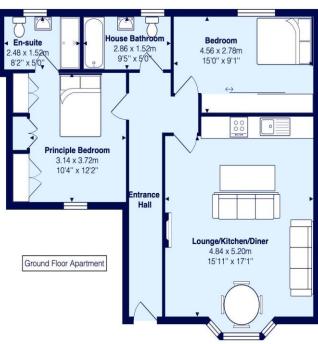

## **ABOUT THIS PROPERTY**

Hendersons introduce 2 Moss Brow, Sandsend, an exclusive development with outstanding views over sandsend and the sea beyond. Originally converted in 2005 this property has recently undergone a full renovation taking it back to the brick and now offers luxury accommodation which is a straight walk in for the new owners. Distinguished by its private entrance, the apartment sets itself apart by eliminating the need to traverse communal hallways. Beyond the entrance, an open-plan lounge, kitchen, and dining area unfold, showcasing a striking ensemble of units and marble countertops adorned with top-tier integrated appliances. A breakfast bar seamlessly connects the kitchen to the lounge, where lofty ceilings instil a sense of grandeur. The expansive bay window captures sweeping panoramic views, and strategically placed, the dining table amplifies the pleasure of entertaining amidst such breath taking scenery. At the rear, a double bedroom offers a range of fitted units, complemented by a luxurious house bathroom. The principal bedroom boasts fitted wardrobes and indulgent en-suite shower facilities. Externally, the property continues to impress, situated on an elevated site that affords panoramic vistas of Whitby, Sandsend, and the sea beyond. An allocated parking space accompanies the apartment, ensuring convenience. Comprehensive management and maintenance agreements are in place to uphold the building's high standards. This residence caters ideally to those seeking a permanent abode or a personal holiday retreat, as commercial letting is restricted by the lease terms. However, assured shorthold tenancies are permitted, offering flexibility for prospective owners.

## Key information about this property...

EPC Rating: D Council Tax Band: C

Property Tenure: Leasehold Property Reference: 5467 Services: All mains connected

All measurements are approximate and for display purposes only ©Henderson Property Services (Yorkshire) Ltd