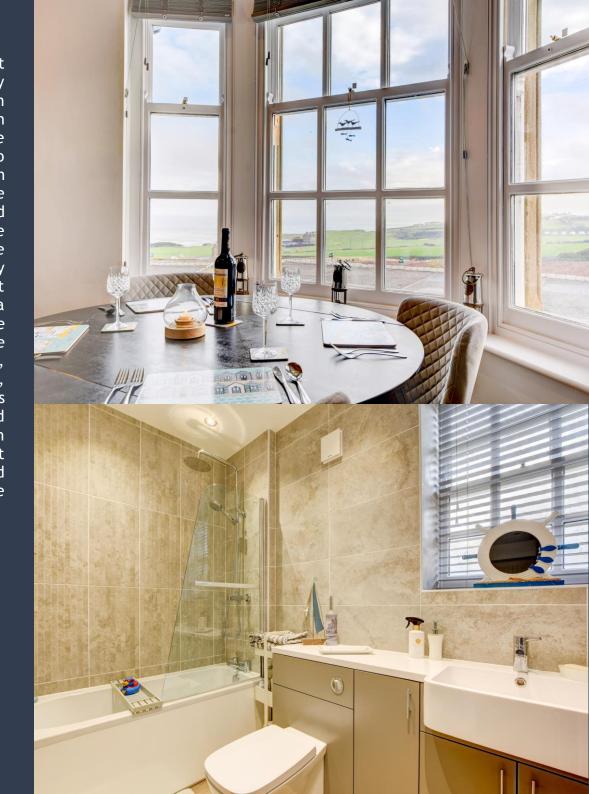

## **ABOUT THIS PROPERTY**

Hendersons introduce 2 Moss Brow, Sandsend, an exclusive development with outstanding views over sandsend and the sea beyond. Originally converted in 2005 this property has recently undergone a full renovation taking it back to the brick and now offers luxury accommodation which is a straight walk in for the new owners. Distinguished by its private entrance, the apartment sets itself apart by eliminating the need to traverse communal hallways. Beyond the entrance, an open-plan lounge, kitchen, and dining area unfold, showcasing a striking ensemble of units and marble countertops adorned with top-tier integrated appliances. A breakfast bar seamlessly connects the kitchen to the lounge, where lofty ceilings instil a sense of grandeur. The expansive bay window captures sweeping panoramic views, and strategically placed, the dining table amplifies the pleasure of entertaining amidst such breath taking scenery. At the rear, a double bedroom offers a range of fitted units, complemented by a luxurious house bathroom. The principal bedroom boasts fitted wardrobes and indulgent en-suite shower facilities. Externally, the property continues to impress, situated on an elevated site that affords panoramic vistas of Whitby, Sandsend, and the sea beyond. An allocated parking space accompanies the apartment, ensuring convenience. Comprehensive management and maintenance agreements are in place to uphold the building's high standards. This residence caters ideally to those seeking a permanent abode or a personal holiday retreat, as commercial letting is restricted by the lease terms. However, assured shorthold tenancies are permitted, offering flexibility for prospective owners.