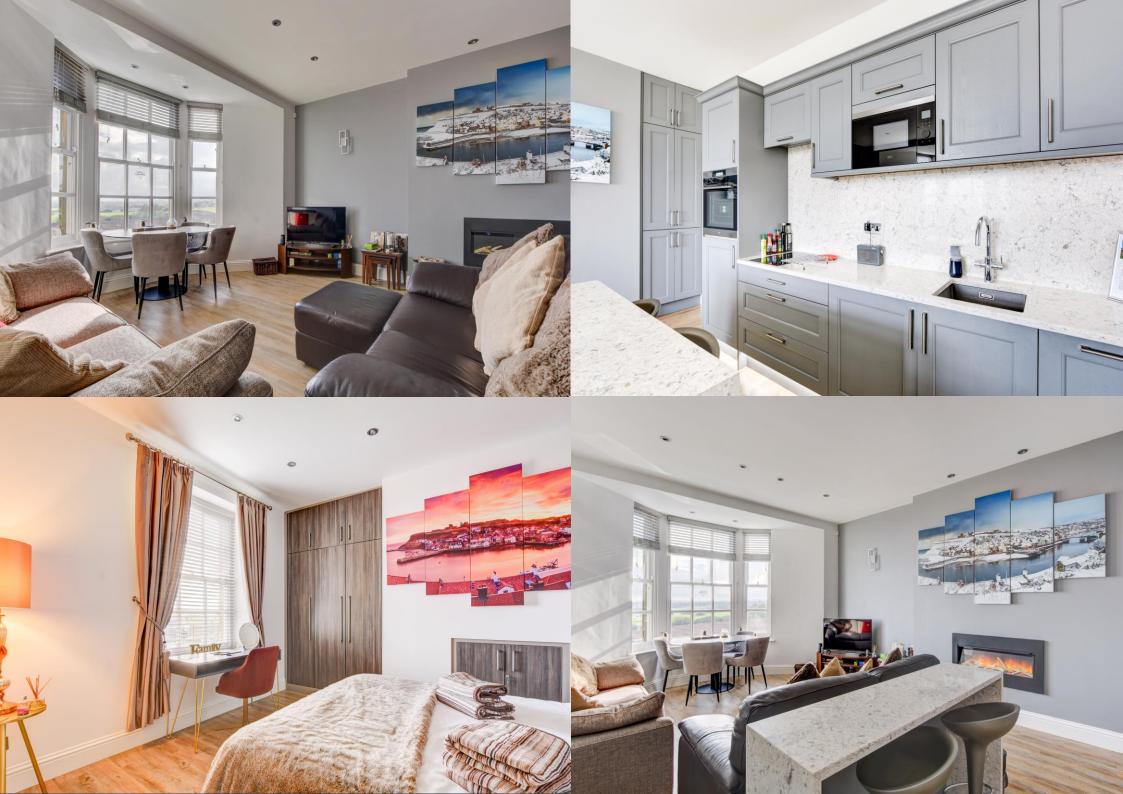

## **ABOUT THIS PROPERTY**

Hendersons introduce 2 Moss Brow, Sandsend, an exclusive development with outstanding views over sandsend and the sea beyond. Originally converted in 2005 this property has recently undergone a full renovation taking it back to the brick and now offers luxury accommodation which is a straight walk in for the new owners. Distinguished by its private entrance, the apartment sets itself apart by eliminating the need to traverse communal hallways. Beyond the entrance, an open-plan lounge, kitchen, and dining area unfold, showcasing a striking ensemble of units and marble countertops adorned with top-tier integrated appliances. A breakfast bar seamlessly connects the kitchen to the lounge, where lofty ceilings instil a sense of grandeur. The expansive bay window captures sweeping panoramic views, and strategically placed, the dining table amplifies the pleasure of entertaining amidst such breath taking scenery. At the rear, a double bedroom offers a range of fitted units, complemented by a luxurious house bathroom. The principal bedroom boasts fitted wardrobes and indulgent en-suite shower facilities. Externally, the property continues to impress, situated on an elevated site that affords panoramic vistas of Whitby, Sandsend, and the sea beyond. An allocated parking space accompanies the apartment, ensuring convenience. Comprehensive management and maintenance agreements are in place to uphold the building's high standards. This residence caters ideally to those seeking a permanent abode or a personal holiday retreat, as commercial letting is restricted by the lease terms. However, assured shorthold tenancies are permitted, offering flexibility for prospective owners.